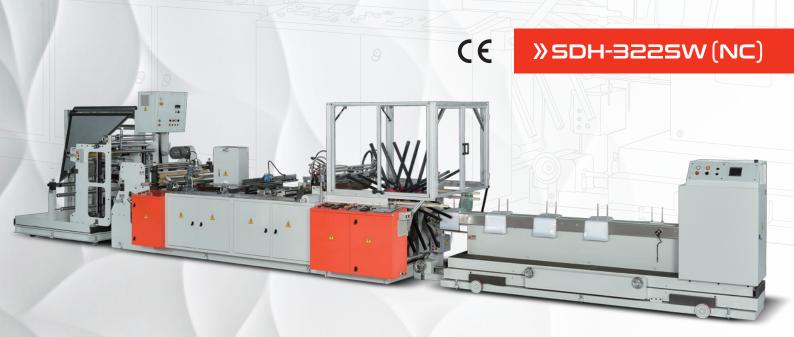

#### Features

- Bag collection is by 8 rotary arms with vacuum system
- U.S made punch sets for easy waste collection, and vertical punch for extra clean holes
- Suction system to keep machine clean
- Modular design concept
- Easy wicket pin adjustment
- Outfeed with auto-conveyor collection system
- Touch screen for the programming and control of operations

# SDH-322SW(NC)

#### Toast Bag

| Model         | SDH-322SW (NC)      |
|---------------|---------------------|
| Width of Bag  | 200 ~ 400mm Max.    |
| Length of Bag | 230 ~ 600mm Max.    |
| Speed 🗙       | 250 PCS / Min. Max. |
| Thickness     | 0.025 ~ 0.08 mm     |