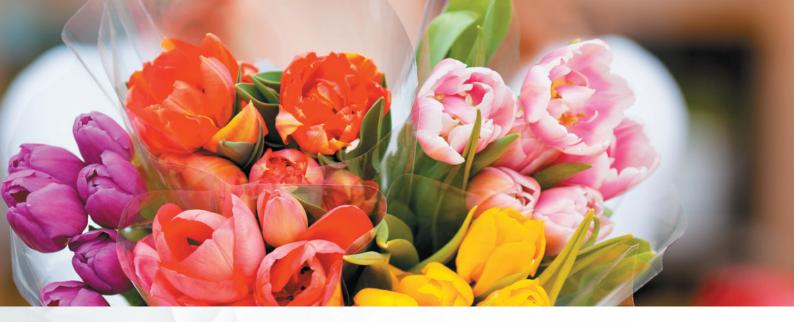

# Automatic Flower Shape

Bag Making Machine (Flower Sleeves)

#### **Features**

- Fully automatic stacking conveyor, no need for workers to collect from conveyor unit
- Stack held together with automatic hot needles
- High accuracy outfeed length controlled by AC servo motor
- Printing controlled by precision photocell for high accuracy
- Two material rolls at unwinder work simultaneously
- Quick to change bag shape and size
- Clean, elegant and secure sealing
- High efficiency, long term operations
- Easy to operate by one person

## SDH-800SC-AW SDH-1000SC-AW





### Optional Equipment

- Round hole punch
- Multi hole punch
- Edge positioning controller (EPC)
- Up & down print register device
- Wineglass shaped heat sealing mold
- Bottom sealing device
- S-shape sealing mold
- Lab