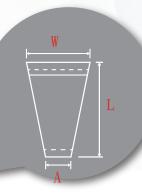

| Model  | SDH-800SC-AW | SDH-1000SC-AW |
|--------|--------------|---------------|
| W Max. | 450 mm       | 500 mm        |
| A Min. | 50 mm        | 50 mm         |
| L Max. | 650 mm       | 750 mm        |